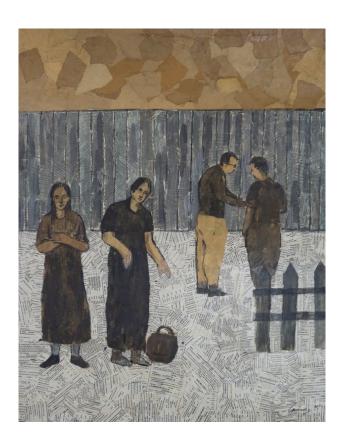

it beckons the viewer to pause and reflect.

2024, A Journey Within 1, Mixed Media on Canvas, 153cm X 123cm

2024, A Journey Within 2, Mixed Media on Canvas, 157cm X 99cm

2024, A Journey Within 5, Mixed Media on Cardboard, 128cm X 55cm

2024, A Journey Within 7, Mixed Media on Canvas, 110cm X 88cm

2024, A Journey Within 10, Mixed Media on Canvas, 81cm X 64cm

2024, A Journey Within 12, Mixed Media on Canvas, 80cm X 65cm

2024, A Journey Within 13, Mixed Media on Canvas, 80cm x 65cm