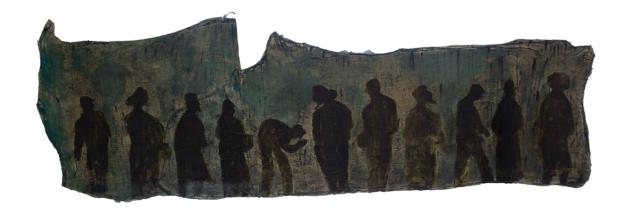

2024, A Journey Within 7, Mixed Media on Canvas, 110cm X 88cm

2024, A Journey Within 10, Mixed Media on Canvas, 81cm X 64cm

2024, A Journey Within 12, Mixed Media on Canvas, 80cm X 65cm

2024, A Journey Within 13, Mixed Media on Canvas, 80cm x 65cm