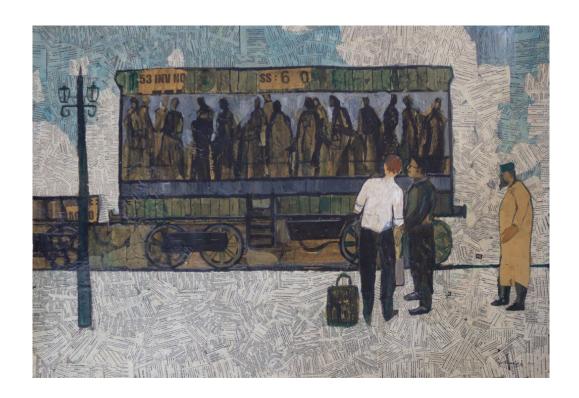

it beckons the viewer to pause and reflect.

2024, A Journey Within 1, Mixed Media on Canvas, 153cm X 123cm

2024, A Journey Within 2, Mixed Media on Canvas, 157cm X 99cm

2024, A Journey Within 5, Mixed Media on Cardboard, 128cm X 55cm

2024, A Journey Within 7, Mixed Media on Canvas, 110cm X 88cm

2024, A Journey Within 10, Mixed Media on Canvas, 81cm X 64cm

2024, A Journey Within 12, Mixed Media on Canvas, 80cm X 65cm

2024, A Journey Within 13, Mixed Media on Canvas, 80cm x 65cm

2024, A Journey Within 15, Mixed Media on Canvas, 80cm X 64cm

2024, A Journey Within 16, Mixed Media on Canvas, 80cm X 64cm

2024, A Journey Within 17, Mixed Media on Cardboard, 71cm X 48cm

2024, A Journey Within 24, Mixed Media on Canvas, 49.5cm X 40cm

2024, A Journey Within 26, Mixed Media on Canvas, 35cm X 24cm

**PATHUM GAMAGE b.1987** 