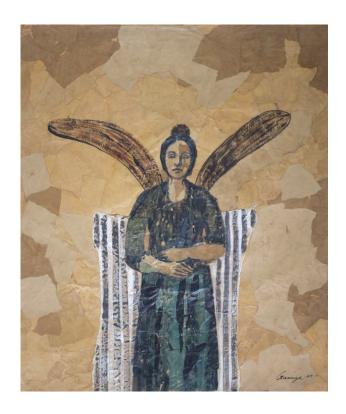

2024, A Journey Within 15, Mixed Media on Canvas, 80cm X 64cm

2024, A Journey Within 16, Mixed Media on Canvas, 80cm X 64cm

2024, A Journey Within 17, Mixed Media on Cardboard, 71cm X 48cm

2024, A Journey Within 24, Mixed Media on Canvas, 49.5cm X 40cm