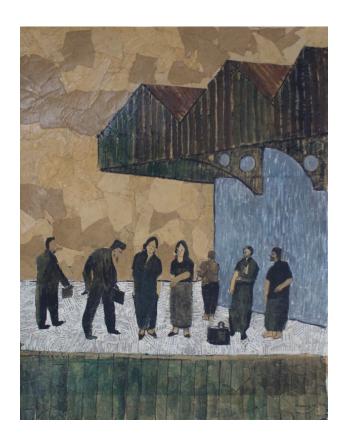

2024, A Journey Within 7, Mixed Media on Canvas, 110cm X 88cm

2024, A Journey Within 10, Mixed Media on Canvas, 81cm X 64cm

2024, A Journey Within 12, Mixed Media on Canvas, 80cm X 65cm

2024, A Journey Within 13, Mixed Media on Canvas, 80cm x 65cm