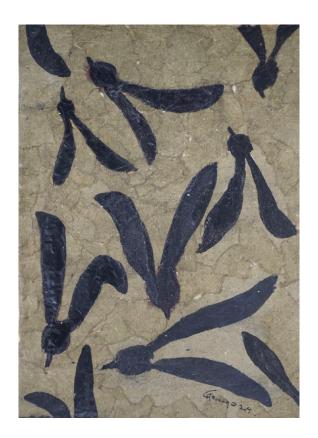

charm, serves as a metaphor for a distant past when life moved at a slower pace. Through a nearly meditative process, the artist works with scraps of materials that are often dispensable, such as tea bags, gauze, and sporting times papers as he thinks about the transitory nature of existence. The unhurried movement of the Hora seed, as it gyrates through the wind, lends to the visual imagery of the series - underpinning this longing for solace, as

it beckons the viewer to pause and reflect.

2024, A Journey Within 1, Mixed Media on Canvas, 153cm X 123cm

2024, A Journey Within 2, Mixed Media on Canvas, 157cm X 99cm

2024, A Journey Within 5, Mixed Media on Cardboard, 128cm X 55cm