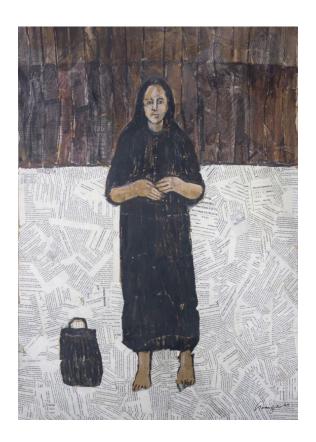

it beckons the viewer to pause and reflect.

2024, A Journey Within 1, Mixed Media on Canvas, 153cm X 123cm

2024, A Journey Within 2, Mixed Media on Canvas, 157cm X 99cm

2024, A Journey Within 5, Mixed Media on Cardboard, 128cm X 55cm