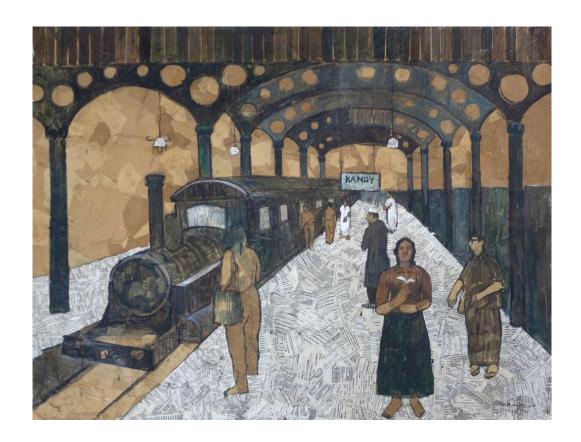

it beckons the viewer to pause and reflect.

2024, A Journey Within 1, Mixed Media on Canvas, 153cm X 123cm

2024, A Journey Within 2, Mixed Media on Canvas, 157cm X 99cm

2024, A Journey Within 5, Mixed Media on Cardboard, 128cm X 55cm

2024, A Journey Within 7, Mixed Media on Canvas, 110cm X 88cm

2024, A Journey Within 10, Mixed Media on Canvas, 81cm X 64cm

2024, A Journey Within 12, Mixed Media on Canvas, 80cm X 65cm

2024, A Journey Within 13, Mixed Media on Canvas, 80cm x 65cm

2024, A Journey Within 15, Mixed Media on Canvas, 80cm X 64cm

2024, A Journey Within 16, Mixed Media on Canvas, 80cm X 64cm

2024, A Journey Within 17, Mixed Media on Cardboard, 71cm X 48cm

2024, A Journey Within 24, Mixed Media on Canvas, 49.5cm X 40cm

2024, A Journey Within 26, Mixed Media on Canvas, 35cm X 24cm

**PATHUM GAMAGE b.1987** 