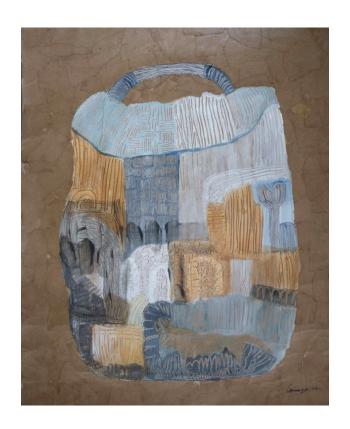

it beckons the viewer to pause and reflect.

2024, A Journey Within 1, Mixed Media on Canvas, 153cm X 123cm

2024, A Journey Within 2, Mixed Media on Canvas, 157cm X 99cm

2024, A Journey Within 5, Mixed Media on Cardboard, 128cm X 55cm

2024, A Journey Within 7, Mixed Media on Canvas, 110cm X 88cm

2024, A Journey Within 10, Mixed Media on Canvas, 81cm X 64cm

2024, A Journey Within 12, Mixed Media on Canvas, 80cm X 65cm

2024, A Journey Within 13, Mixed Media on Canvas, 80cm x 65cm