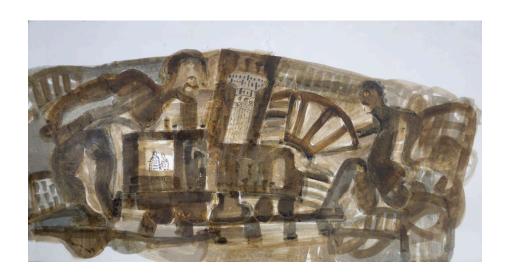

## A JOURNEY WITHIN

Lumaya.

PATHUM GAMAGE

11 APRIL 2024 - 8 MAY 2024

**GALLERIES** 

2 ALFRED HOUSE ROAD COLOMBO 3 T 2582162, 2556563 E art@paradiseroad.lk A nostalgia for a bygone time and a longing for tranquillity permeates Pathum Gamage's A Journey Within. Pathum Gamage imagines the railway

station as a place for serene convening, as he snips moments of quietude from the clamour and chaos that otherwise is the hallmark of these sites. The colonial-era architecture of railway stations, often evoking an old-world

charm, serves as a metaphor for a distant past when life moved at a slower pace. Through a nearly meditative process, the artist works with scraps of materials that are often dispensable, such as tea bags, gauze, and sporting times papers as he thinks about the transitory nature of existence. The unhurried movement of the Hora seed, as it gyrates through the wind, lends to the visual imagery of the series - underpinning this longing for solace, as

it beckons the viewer to pause and reflect.

2024, A Journey Within 1, Mixed Media on Canvas, 153cm X 123cm

2024, A Journey Within 2, Mixed Media on Canvas, 157cm X 99cm

2024, A Journey Within 5, Mixed Media on Cardboard, 128cm X 55cm