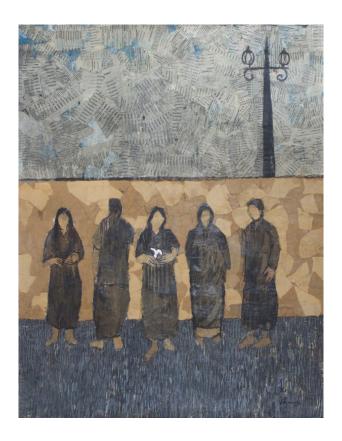

2024, A Journey Within 7, Mixed Media on Canvas, 110cm X 88cm

2024, A Journey Within 10, Mixed Media on Canvas, 81cm X 64cm

2024, A Journey Within 12, Mixed Media on Canvas, 80cm X 65cm

2024, A Journey Within 13, Mixed Media on Canvas, 80cm x 65cm