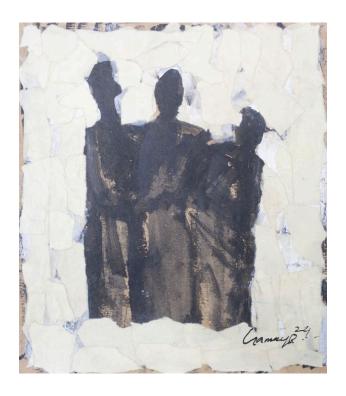

charm, serves as a metaphor for a distant past when life moved at a slower pace. Through a nearly meditative process, the artist works with scraps of materials that are often dispensable, such as tea bags, gauze, and sporting times papers as he thinks about the transitory nature of existence. The unhurried movement of the Hora seed, as it gyrates through the wind, lends to the visual imagery of the series - underpinning this longing for solace, as

it beckons the viewer to pause and reflect.

2024, A Journey Within 1, Mixed Media on Canvas, 153cm X 123cm

2024, A Journey Within 2, Mixed Media on Canvas, 157cm X 99cm

2024, A Journey Within 5, Mixed Media on Cardboard, 128cm X 55cm