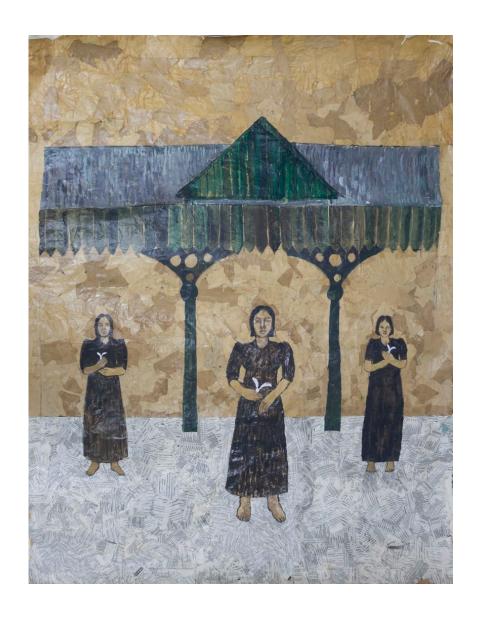

it beckons the viewer to pause and reflect.

2024, A Journey Within 1, Mixed Media on Canvas, 153cm X 123cm

2024, A Journey Within 2, Mixed Media on Canvas, 157cm X 99cm

2024, A Journey Within 5, Mixed Media on Cardboard, 128cm X 55cm