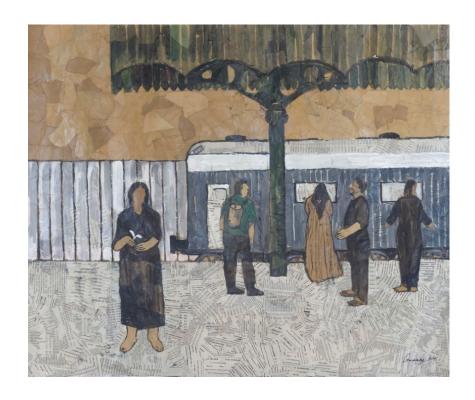

it beckons the viewer to pause and reflect.

2024, A Journey Within 1, Mixed Media on Canvas, 153cm X 123cm

2024, A Journey Within 2, Mixed Media on Canvas, 157cm X 99cm

2024, A Journey Within 5, Mixed Media on Cardboard, 128cm X 55cm