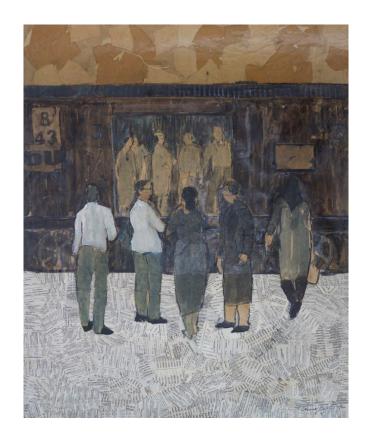

2024, A Journey Within 7, Mixed Media on Canvas, 110cm X 88cm

2024, A Journey Within 10, Mixed Media on Canvas, 81cm X 64cm

2024, A Journey Within 12, Mixed Media on Canvas, 80cm X 65cm

2024, A Journey Within 13, Mixed Media on Canvas, 80cm x 65cm

2024, A Journey Within 15, Mixed Media on Canvas, 80cm X 64cm

2024, A Journey Within 16, Mixed Media on Canvas, 80cm X 64cm

2024, A Journey Within 17, Mixed Media on Cardboard, 71cm X 48cm

2024, A Journey Within 24, Mixed Media on Canvas, 49.5cm X 40cm