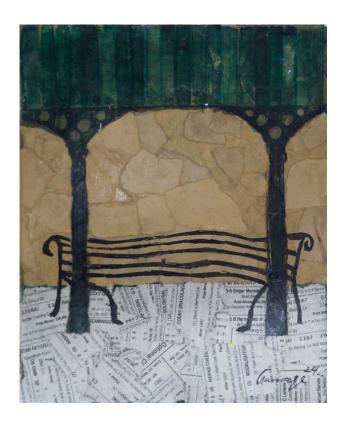

charm, serves as a metaphor for a distant past when life moved at a slower pace. Through a nearly meditative process, the artist works with scraps of materials that are often dispensable, such as tea bags, gauze, and sporting times papers as he thinks about the transitory nature of existence. The unhurried movement of the Hora seed, as it gyrates through the wind, lends to the visual imagery of the series - underpinning this longing for solace, as

it beckons the viewer to pause and reflect.

2024, A Journey Within 1, Mixed Media on Canvas, 153cm X 123cm

2024, A Journey Within 2, Mixed Media on Canvas, 157cm X 99cm

2024, A Journey Within 5, Mixed Media on Cardboard, 128cm X 55cm