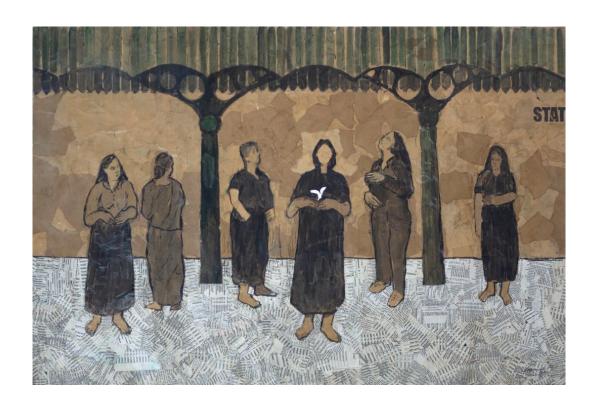

it beckons the viewer to pause and reflect.

2024, A Journey Within 1, Mixed Media on Canvas, 153cm X 123cm

2024, A Journey Within 2, Mixed Media on Canvas, 157cm X 99cm

2024, A Journey Within 5, Mixed Media on Cardboard, 128cm X 55cm