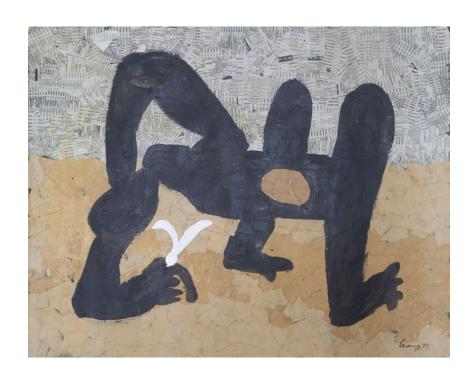

2024, A Journey Within 7, Mixed Media on Canvas, 110cm X 88cm

2024, A Journey Within 10, Mixed Media on Canvas, 81cm X 64cm

2024, A Journey Within 12, Mixed Media on Canvas, 80cm X 65cm

2024, A Journey Within 13, Mixed Media on Canvas, 80cm x 65cm

2024, A Journey Within 15, Mixed Media on Canvas, 80cm X 64cm

2024, A Journey Within 16, Mixed Media on Canvas, 80cm X 64cm

2024, A Journey Within 17, Mixed Media on Cardboard, 71cm X 48cm

2024, A Journey Within 24, Mixed Media on Canvas, 49.5cm X 40cm