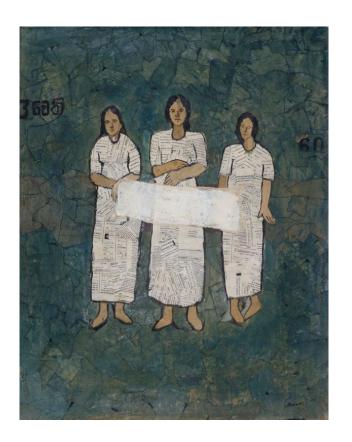

it beckons the viewer to pause and reflect.

2024, A Journey Within 1, Mixed Media on Canvas, 153cm X 123cm

2024, A Journey Within 2, Mixed Media on Canvas, 157cm X 99cm

2024, A Journey Within 5, Mixed Media on Cardboard, 128cm X 55cm