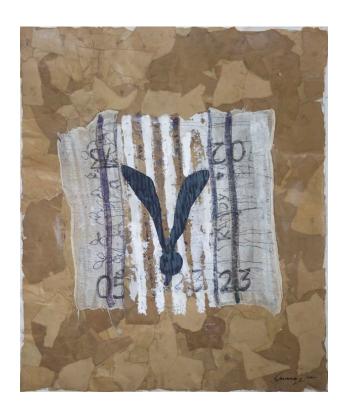

it beckons the viewer to pause and reflect.

2024, A Journey Within 1, Mixed Media on Canvas, 153cm X 123cm

2024, A Journey Within 2, Mixed Media on Canvas, 157cm X 99cm

2024, A Journey Within 5, Mixed Media on Cardboard, 128cm X 55cm

2024, A Journey Within 7, Mixed Media on Canvas, 110cm X 88cm

2024, A Journey Within 10, Mixed Media on Canvas, 81cm X 64cm

2024, A Journey Within 12, Mixed Media on Canvas, 80cm X 65cm

2024, A Journey Within 13, Mixed Media on Canvas, 80cm x 65cm

2024, A Journey Within 15, Mixed Media on Canvas, 80cm X 64cm

2024, A Journey Within 16, Mixed Media on Canvas, 80cm X 64cm

2024, A Journey Within 17, Mixed Media on Cardboard, 71cm X 48cm

2024, A Journey Within 24, Mixed Media on Canvas, 49.5cm X 40cm

2024, A Journey Within 26, Mixed Media on Canvas, 35cm X 24cm

**PATHUM GAMAGE b.1987** 