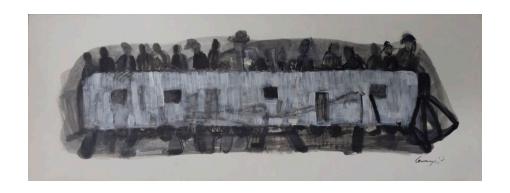

it beckons the viewer to pause and reflect.

2024, A Journey Within 1, Mixed Media on Canvas, 153cm X 123cm

2024, A Journey Within 2, Mixed Media on Canvas, 157cm X 99cm

2024, A Journey Within 5, Mixed Media on Cardboard, 128cm X 55cm

2024, A Journey Within 7, Mixed Media on Canvas, 110cm X 88cm

2024, A Journey Within 10, Mixed Media on Canvas, 81cm X 64cm

2024, A Journey Within 12, Mixed Media on Canvas, 80cm X 65cm

2024, A Journey Within 13, Mixed Media on Canvas, 80cm x 65cm

2024, A Journey Within 15, Mixed Media on Canvas, 80cm X 64cm

2024, A Journey Within 16, Mixed Media on Canvas, 80cm X 64cm

2024, A Journey Within 17, Mixed Media on Cardboard, 71cm X 48cm

2024, A Journey Within 24, Mixed Media on Canvas, 49.5cm X 40cm

2024, A Journey Within 26, Mixed Media on Canvas, 35cm X 24cm

**PATHUM GAMAGE b.1987** 